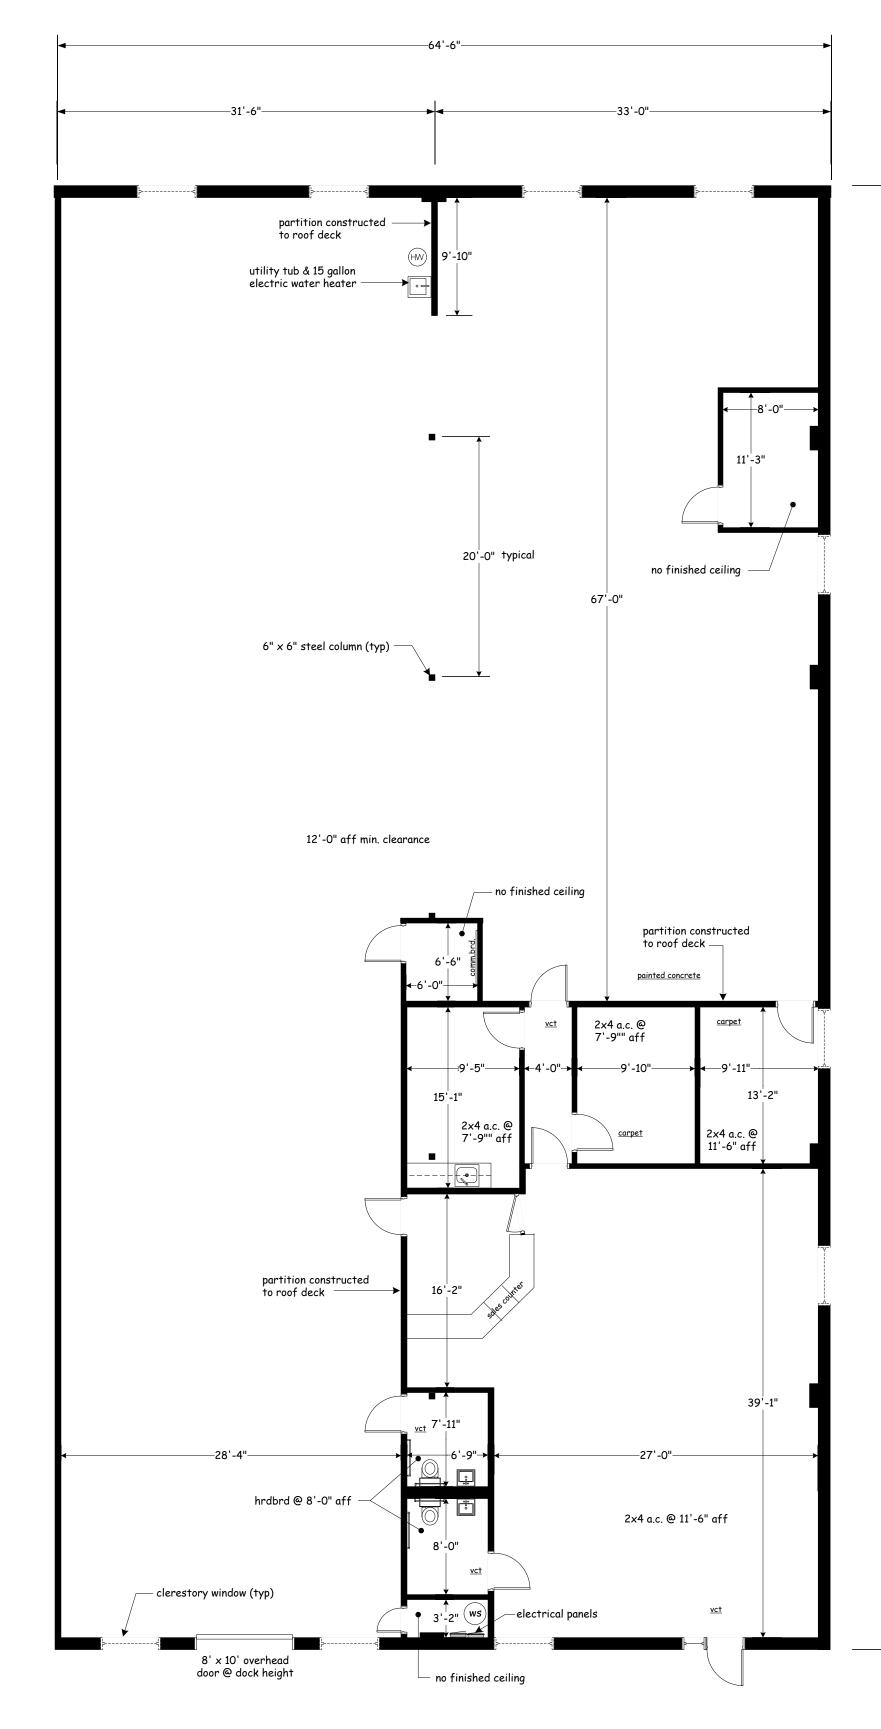

122 '-0"

**GENERAL NOTES:** 

1. FIRE SPRINKLERS THROUGHOUT PREMISES.

2. WAREHOUSE LIGHTING INCLUDES CLERESTORY WINDOWS AND

8', 2-TUBE FLUORESCENT STRIP FIXTURES.

3. OFFICE LIGHTING 2X4 ACOUSTICAL CEILING GRID SYSTEM MTD.

AS INDICATED ON DRAWING WITH 2X4 FLUORESCENT TROFFERS.

4. RESTROOMS INCLUDE STANDARD WATER CLOSET, GRAB BARS, LAV, TP HOLDER, SOAP DISPENSER, MIRROR, HARDBOARD CEILING W/ CEILING MTD. LIGHT FIXTURE AND EXHAUST FAN. 5. 30 GALLON WATER SOFTENER TANK INDICATED AS "WS" ON

DRAWING.

|              | Elliot & Sons                      |       | 2500 West 8 <sup>th</sup> Avenue, Unit E<br>FLOOR PLAN AS-BUILT<br>approx. 7,808 sq. ft.* |        |               |        |     |  |
|--------------|------------------------------------|-------|-------------------------------------------------------------------------------------------|--------|---------------|--------|-----|--|
|              |                                    |       |                                                                                           |        |               |        |     |  |
| $\mathbb{Z}$ |                                    | SIZE  | DATE<br>1/9/09                                                                            |        | DWG NO<br>A-1 |        | REV |  |
|              | (303)425-6791<br>fax (303)425-7099 | SCALE | 1/8" = 1'-0"                                                                              | *Lease | SHEET         | 1 OF 1 | 1   |  |

All dimensions shown are approximate; field measured while occupied with employees, furniture and inventory. Any exact dimension required must be field verified.